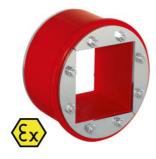

## **CFS-T RR-EX Plug seal**

## RR-EX Plug seal for several cables, stainless steel

- · Round introduction for several cables
- · for Ex applications\_x000D\_

| Article no:           | R201X                                                                                          |
|-----------------------|------------------------------------------------------------------------------------------------|
| EAN:                  | 7611614304526                                                                                  |
| Material              | Stainless steel AISI 316Ti_x000D_                                                              |
| Seal                  | Elastomer-plastic, halogen-free                                                                |
| Water pressure        | 4.5 bar                                                                                        |
| Gas pressure          | 3 bar                                                                                          |
| Certificate           | Approval for fire protection is available. For fire protection application in double bulkhead. |
| Operation temperature | -60°C / +50°C / ^ +120°C                                                                       |
| Packing space         | 120x120                                                                                        |
| Outer diameter        | 210 mm                                                                                         |
| Diameter A            | 200 mm                                                                                         |
| Drill Ø               | 200-203 mm                                                                                     |
| Depth on the outside  | 95                                                                                             |
| Depth on the inside   | 60 mm                                                                                          |
| Weight                | 3.3                                                                                            |
| Dispatch              | 1                                                                                              |