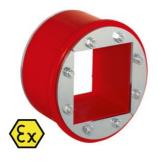

## CFS-T RR-EX Plug seal

## **RR-EX Plug seal for several cables, stainless steel**

· Round introduction for several cables

· for Ex applications\_x000D\_

| Article no:           | R1541X                                                                                         |
|-----------------------|------------------------------------------------------------------------------------------------|
| EAN:                  | 7611614304502                                                                                  |
| Material              | Stainless steel AISI 316Ti_x000D_                                                              |
| Seal                  | Elastomer-plastic, halogen-free                                                                |
| Water pressure        | 4.5 bar                                                                                        |
| Gas pressure          | 3 bar                                                                                          |
| Certificate           | Approval for fire protection is available. For fire protection application in double bulkhead. |
| Operation temperature | -60°C / +50°C / ^ +120°C                                                                       |
| Packing space         | 90x90                                                                                          |
| Outer diameter        | 164 mm                                                                                         |
| Diameter A            | 154 mm                                                                                         |
| Drill Ø               | 154-157 mm                                                                                     |
| Depth on the outside  | 95                                                                                             |
| Depth on the inside   | 60 mm                                                                                          |
| Weight                | 1.9                                                                                            |
| Dispatch              | 1                                                                                              |