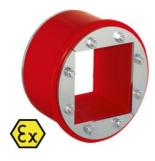

## **CFS-T RR-EX Plug seal**

## RR-EX Plug seal for several cables, stainless steel

- · Round introduction for several cables
- · for Ex applications\_x000D\_

| Article no:           | R151X                                                                                          |
|-----------------------|------------------------------------------------------------------------------------------------|
| EAN:                  | 7611614304489                                                                                  |
| Material              | Stainless steel AISI 316Ti_x000D_                                                              |
| Seal                  | Elastomer-plastic, halogen-free                                                                |
| Water pressure        | 4.5 bar                                                                                        |
| Gas pressure          | 3 bar                                                                                          |
| Certificate           | Approval for fire protection is available. For fire protection application in double bulkhead. |
| Operation temperature | -60°C / +50°C / ^ +120°C                                                                       |
| Packing space         | 90x90                                                                                          |
| Outer diameter        | 160 mm                                                                                         |
| Diameter A            | 150 mm                                                                                         |
| Drill Ø               | 150-153 mm                                                                                     |
| Depth on the outside  | 95                                                                                             |
| Depth on the inside   | 60 mm                                                                                          |
| Weight                | 1.9                                                                                            |
| Dispatch              | 1                                                                                              |