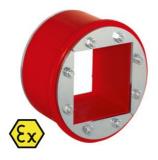

## CFS-T RR-EX Plug seal

## **RR-EX Plug seal for several cables, galvanized**

· Round introduction for several cables

· for Ex applications\_x000D\_

| Article no:           | R125X                                                                                          |
|-----------------------|------------------------------------------------------------------------------------------------|
| EAN:                  | 7611614304458                                                                                  |
| Material              | Steel, galvanized                                                                              |
| Seal                  | Elastomer-plastic, halogen-free                                                                |
| Water pressure        | 4.5 bar                                                                                        |
| Gas pressure          | 3 bar                                                                                          |
| Certificate           | Approval for fire protection is available. For fire protection application in double bulkhead. |
| Operation temperature | -60°C / +50°C / ^ +120°C                                                                       |
| Packing space         | 80x80                                                                                          |
| Outer diameter        | 135 mm                                                                                         |
| Diameter A            | 125 mm                                                                                         |
| Drill Ø               | 125-128 mm                                                                                     |
| Depth on the outside  | 95                                                                                             |
| Depth on the inside   | 60 mm                                                                                          |
| Weight                | 1.2                                                                                            |
| Dispatch              | 1                                                                                              |