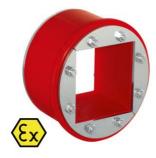

## **CFS-T RR-EX Plug seal**

## RR-EX Plug seal for several cables, stainless steel

- · Round introduction for several cables
- · for Ex applications\_x000D\_

| Article no:           | R1251X                                                                                         |
|-----------------------|------------------------------------------------------------------------------------------------|
| EAN:                  | 7611614304465                                                                                  |
| Material              | Stainless steel AISI 316Ti_x000D_                                                              |
| Seal                  | Elastomer-plastic, halogen-free                                                                |
| Water pressure        | 4.5 bar                                                                                        |
| Gas pressure          | 3 bar                                                                                          |
| Certificate           | Approval for fire protection is available. For fire protection application in double bulkhead. |
| Operation temperature | -60°C / +50°C / ^ +120°C                                                                       |
| Packing space         | 80x80                                                                                          |
| Outer diameter        | 135 mm                                                                                         |
| Diameter A            | 125 mm                                                                                         |
| Drill Ø               | 125-128 mm                                                                                     |
| Depth on the outside  | 95                                                                                             |
| Depth on the inside   | 60 mm                                                                                          |
| Weight                | 1.2                                                                                            |
| Dispatch              | 1                                                                                              |