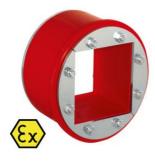

## **CFS-T RR-EX Plug seal**

## RR-EX Plug seal for several cables, galvanized

- · Round introduction for several cables
- · for Ex applications\_x000D\_

| Article no:           | R103X                                                                                          |
|-----------------------|------------------------------------------------------------------------------------------------|
| EAN:                  | 7611614304434                                                                                  |
| Material              | Steel, galvanized                                                                              |
| Seal                  | Elastomer-plastic, halogen-free                                                                |
| Water pressure        | 4.5 bar                                                                                        |
| Gas pressure          | 3 bar                                                                                          |
| Certificate           | Approval for fire protection is available. For fire protection application in double bulkhead. |
| Operation temperature | -60°C / +50°C / ^ +120°C                                                                       |
| Packing space         | 60x60                                                                                          |
| Outer diameter        | 114 mm                                                                                         |
| Diameter A            | 103 mm                                                                                         |
| Drill Ø               | 103-106 mm                                                                                     |
| Depth on the outside  | 85                                                                                             |
| Depth on the inside   | 60 mm                                                                                          |
| Weight                | 0.9                                                                                            |
| Dispatch              | 1                                                                                              |