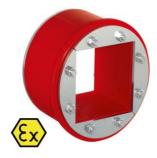

## **CFS-T RR-EX Plug seal**

## RR-EX Plug seal for several cables, stainless steel

- · Round introduction for several cables
- · for Ex applications\_x000D\_

| Article no:           | R1031X                                                                                         |
|-----------------------|------------------------------------------------------------------------------------------------|
| EAN:                  | 7611614304441                                                                                  |
| Material              | Stainless steel AISI 316Ti_x000D_                                                              |
| Seal                  | Elastomer-plastic, halogen-free                                                                |
| Water pressure        | 4.5 bar                                                                                        |
| Gas pressure          | 3 bar                                                                                          |
| Certificate           | Approval for fire protection is available. For fire protection application in double bulkhead. |
| Operation temperature | -60°C / +50°C / ^ +120°C                                                                       |
| Packing space         | 60x60                                                                                          |
| Outer diameter        | 114 mm                                                                                         |
| Diameter A            | 103 mm                                                                                         |
| Drill Ø               | 103-106 mm                                                                                     |
| Depth on the outside  | 85                                                                                             |
| Depth on the inside   | 60 mm                                                                                          |
| Weight                | 0.9                                                                                            |
| Dispatch              | 1                                                                                              |