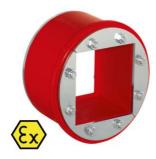

## **CFS-T RR-EX Plug seal**

## RR-EX Plug seal for several cables, stainless steel

- · Round introduction for several cables
- · for Ex applications\_x000D\_

| Article no:           | R101X                                                                                          |
|-----------------------|------------------------------------------------------------------------------------------------|
| EAN:                  | 7611614304427                                                                                  |
| Material              | Stainless steel AISI 316Ti_x000D_                                                              |
| Seal                  | Elastomer-plastic, halogen-free                                                                |
| Water pressure        | 4.5 bar                                                                                        |
| Gas pressure          | 3 bar                                                                                          |
| Certificate           | Approval for fire protection is available. For fire protection application in double bulkhead. |
| Operation temperature | -60°C / +50°C / ^ +120°C                                                                       |
| Packing space         | 60x60                                                                                          |
| Outer diameter        | 111 mm                                                                                         |
| Diameter A            | 100 mm                                                                                         |
| Drill Ø               | 100-102 mm                                                                                     |
| Depth on the outside  | 85                                                                                             |
| Depth on the inside   | 60 mm                                                                                          |
| Weight                | 0.7                                                                                            |
| Dispatch              | 1                                                                                              |