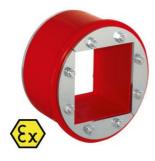

## **CFS-T RR-EX Plug seal**

## RR-EX Plug seal for several cables, galvanized

- · Round introduction for several cables
- · for Ex applications\_x000D\_

| Article no:           | R100X                                                                                          |
|-----------------------|------------------------------------------------------------------------------------------------|
| EAN:                  | 7611614304410                                                                                  |
| Material              | Steel, galvanized                                                                              |
| Seal                  | Elastomer-plastic, halogen-free                                                                |
| Water pressure        | 4.5 bar                                                                                        |
| Gas pressure          | 3 bar                                                                                          |
| Certificate           | Approval for fire protection is available. For fire protection application in double bulkhead. |
| Operation temperature | -60°C / +50°C / ^ +120°C                                                                       |
| Packing space         | 60x60                                                                                          |
| Outer diameter        | 111 mm                                                                                         |
| Diameter A            | 100 mm                                                                                         |
| Drill Ø               | 100-102 mm                                                                                     |
| Depth on the outside  | 85                                                                                             |
| Depth on the inside   | 60 mm                                                                                          |
| Weight                | 0.7                                                                                            |
| Dispatch              | 1                                                                                              |