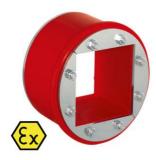

## **CFS-T RR-EX Plug seal**

## RR-EX Plug seal for several cables, stainless steel

- · Round introduction for several cables
- · for Ex applications\_x000D\_

| Article no:           | R05160X                                                                                        |
|-----------------------|------------------------------------------------------------------------------------------------|
| EAN:                  | 7611614304366                                                                                  |
| Material              | Stainless steel AISI 316Ti_x000D_                                                              |
| Seal                  | Elastomer-plastic, halogen-free                                                                |
| Water pressure        | 4.5 bar                                                                                        |
| Gas pressure          | 3 bar                                                                                          |
| Certificate           | Approval for fire protection is available. For fire protection application in double bulkhead. |
| Operation temperature | -60°C / +50°C / ^ +120°C                                                                       |
| Packing space         | 30x30                                                                                          |
| Outer diameter        | 56 mm                                                                                          |
| Diameter A            | 50 mm                                                                                          |
| Drill Ø               | 50-51 mm                                                                                       |
| Depth on the outside  | 72                                                                                             |
| Depth on the inside   | 60 mm                                                                                          |
| Weight                | 0.2                                                                                            |
| Dispatch              | 1                                                                                              |