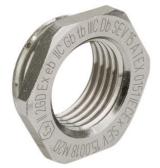

## Type approval: Reduktion MS EX

- · Outer thread Pg
- · Inner thread metric
- $\cdot$  with O-ring

| Article no:           | EX3500.48.50                                         |
|-----------------------|------------------------------------------------------|
| EAN:                  | 7611614176130                                        |
| Material              | Nickel-plated brass                                  |
| O-ring                | FPM                                                  |
| Operation temperature | -60°C / +100°C                                       |
| Protection class      | IP 66 / IP 68                                        |
| Test standard         | IEC EN 60079-0 / IEC EN 60079-7 / IEC EN<br>60079-31 |
| Gas                   | ll 2G Ex eb IIC Gb                                   |
| Dust                  | II 2D Ex tb IIIC Db                                  |
| Zone                  | Gas 1 and 2 / dust 21 and 22                         |
| Certificate           | SEV 15 ATEX 0151                                     |
| IECEx Certificate     | IECEx SEV 15.0018                                    |
| CCC Certificate       | CCC 2022322313004717                                 |
| Thread outside        | Pg 48                                                |
| Internal thread       | M50x1.5                                              |
| Additional note       | -                                                    |
| Wrench size           | 65 mm                                                |
| Dimension (H)         | 5.5 mm                                               |
| Dimension L           | 11 mm                                                |
| Note                  | -                                                    |
| Dispatch              | 5                                                    |