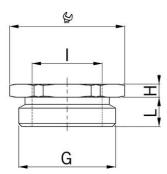

## Type approval: Reduktion MS EX

- · Outer thread Pg
- · Inner thread metric
- $\cdot$  with O-ring

| Article no:           | EX3500.48.50                                         |
|-----------------------|------------------------------------------------------|
| EAN:                  | 7611614176130                                        |
| Material              | Nickel-plated brass                                  |
| O-ring                | FPM                                                  |
| Operation temperature | -60°C / +100°C                                       |
| Protection class      | IP 66 / IP 68                                        |
| Test standard         | IEC EN 60079-0 / IEC EN 60079-7 / IEC EN<br>60079-31 |
| Gas                   | ll 2G Ex eb IIC Gb                                   |
| Dust                  | II 2D Ex tb IIIC Db                                  |
| Zone                  | Gas 1 and 2 / dust 21 and 22                         |
| Certificate           | SEV 15 ATEX 0151                                     |
| IECEx Certificate     | IECEx SEV 15.0018                                    |
| CCC Certificate       | CCC 2022322313004717                                 |
| Thread outside        | Pg 48                                                |
| Internal thread       | M50x1.5                                              |
| Additional note       | -                                                    |
| Wrench size           | 65 mm                                                |
| Dimension (H)         | 5.5 mm                                               |
| Dimension L           | 11 mm                                                |
| Note                  | -                                                    |
| Dispatch              | 5                                                    |