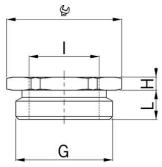

## **Accessories**

Type approval: Reduktion MS EX

- · Outer thread Pg
- · Inner thread metric
- · with O-ring

| Article no:           | EX3500.48.40                                      |
|-----------------------|---------------------------------------------------|
| EAN:                  | 7611614176123                                     |
| Material              | Nickel-plated brass                               |
| O-ring                | FPM                                               |
| Operation temperature | -60°C / +100°C                                    |
| Protection class      | IP 66 / IP 68                                     |
| Test standard         | IEC EN 60079-0 / IEC EN 60079-7 / IEC EN 60079-31 |
| Gas                   | II 2G Ex eb IIC Gb                                |
| Dust                  | II 2D Ex tb IIIC Db                               |
| Zone                  | Gas 1 and 2 / dust 21 and 22                      |
| Certificate           | SEV 15 ATEX 0151                                  |
| IECEx Certificate     | IECEx SEV 15.0018                                 |
| CCC Certificate       | CCC 2022322313004717                              |
| Thread outside        | Pg 48                                             |
| Internal thread       | M40x1.5                                           |
| Additional note       | -                                                 |
| Wrench size           | 65 mm                                             |
| Dimension (H)         | 5.5 mm                                            |
| Dimension L           | 11 mm                                             |
| Note                  | -                                                 |
| Dispatch              | 5                                                 |