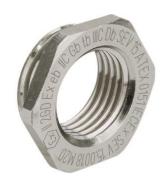

## **Accessories**

Type approval: Reduktion MS EX

- · Outer thread Pg
- · Inner thread metric
- · with O-ring

| Article no:           | EX3500.48.40                                      |
|-----------------------|---------------------------------------------------|
| EAN:                  | 7611614176123                                     |
| Material              | Nickel-plated brass                               |
| O-ring                | FPM                                               |
| Operation temperature | -60°C / +100°C                                    |
| Protection class      | IP 66 / IP 68                                     |
| Test standard         | IEC EN 60079-0 / IEC EN 60079-7 / IEC EN 60079-31 |
| Gas                   | II 2G Ex eb IIC Gb                                |
| Dust                  | II 2D Ex tb IIIC Db                               |
| Zone                  | Gas 1 and 2 / dust 21 and 22                      |
| Certificate           | SEV 15 ATEX 0151                                  |
| IECEx Certificate     | IECEx SEV 15.0018                                 |
| CCC Certificate       | CCC 2022322313004717                              |
| Thread outside        | Pg 48                                             |
| Internal thread       | M40x1.5                                           |
| Additional note       | -                                                 |
| Wrench size           | 65 mm                                             |
| Dimension (H)         | 5.5 mm                                            |
| Dimension L           | 11 mm                                             |
| Note                  | -                                                 |
| Dispatch              | 5                                                 |