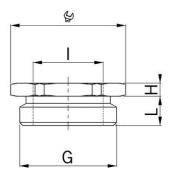

## Type approval: Reduktion MS EX

- · Outer thread Pg
- $\cdot$  Inner thread metric
- $\cdot$  with O-ring

| Article no:           | EX3500.42.50                                         |
|-----------------------|------------------------------------------------------|
| EAN:                  | 7611614176109                                        |
| Material              | Nickel-plated brass                                  |
| O-ring                | FPM                                                  |
| Operation temperature | -60°C / +100°C                                       |
| Protection class      | IP 66 / IP 68                                        |
| Test standard         | IEC EN 60079-0 / IEC EN 60079-7 / IEC EN<br>60079-31 |
| Gas                   | ll 2G Ex eb IIC Gb                                   |
| Dust                  | II 2D Ex tb IIIC Db                                  |
| Zone                  | Gas 1 and 2 / dust 21 and 22                         |
| Certificate           | SEV 15 ATEX 0151                                     |
| IECEx Certificate     | IECEx SEV 15.0018                                    |
| CCC Certificate       | CCC 2022322313004717                                 |
| Thread outside        | Pg 42                                                |
| Internal thread       | M50x1.5                                              |
| Additional note       | -                                                    |
| Wrench size           | 55 mm                                                |
| Dimension H           | 15.0 mm                                              |
| Dimension L           | 10 mm                                                |
| Note                  | -                                                    |
| Dispatch              | 10                                                   |