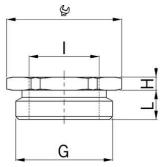

## **Accessories**

Type approval: Reduktion MS EX

- · Outer thread Pg
- · Inner thread metric
- · with O-ring

| Article no:           | EX3500.42.32                                      |
|-----------------------|---------------------------------------------------|
| EAN:                  | 7611614176062                                     |
| Material              | Nickel-plated brass                               |
| O-ring                | FPM                                               |
| Operation temperature | -60°C / +100°C                                    |
| Protection class      | IP 66 / IP 68                                     |
| Test standard         | IEC EN 60079-0 / IEC EN 60079-7 / IEC EN 60079-31 |
| Gas                   | Il 2G Ex eb IIC Gb                                |
| Dust                  | II 2D Ex tb IIIC Db                               |
| Zone                  | Gas 1 and 2 / dust 21 and 22                      |
| Certificate           | SEV 15 ATEX 0151                                  |
| IECEx Certificate     | IECEx SEV 15.0018                                 |
| CCC Certificate       | CCC 2022322313004717                              |
| Thread outside        | Pg 42                                             |
| Internal thread       | M32x1.5                                           |
| Additional note       | -                                                 |
| Wrench size           | 55 mm                                             |
| Dimension (H)         | 5.0 mm                                            |
| Dimension L           | 10 mm                                             |
| Note                  | -                                                 |
| Dispatch              | 10                                                |