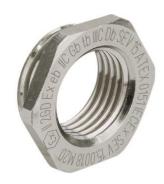

## **Accessories**

Type approval: Reduktion MS EX

- · Outer thread Pg
- · Inner thread metric
- · with O-ring

| Article no:           | EX3500.42.32                                      |
|-----------------------|---------------------------------------------------|
| EAN:                  | 7611614176062                                     |
| Material              | Nickel-plated brass                               |
| O-ring                | FPM                                               |
| Operation temperature | -60°C / +100°C                                    |
| Protection class      | IP 66 / IP 68                                     |
| Test standard         | IEC EN 60079-0 / IEC EN 60079-7 / IEC EN 60079-31 |
| Gas                   | Il 2G Ex eb IIC Gb                                |
| Dust                  | II 2D Ex tb IIIC Db                               |
| Zone                  | Gas 1 and 2 / dust 21 and 22                      |
| Certificate           | SEV 15 ATEX 0151                                  |
| IECEx Certificate     | IECEx SEV 15.0018                                 |
| CCC Certificate       | CCC 2022322313004717                              |
| Thread outside        | Pg 42                                             |
| Internal thread       | M32x1.5                                           |
| Additional note       | -                                                 |
| Wrench size           | 55 mm                                             |
| Dimension (H)         | 5.0 mm                                            |
| Dimension L           | 10 mm                                             |
| Note                  | -                                                 |
| Dispatch              | 10                                                |