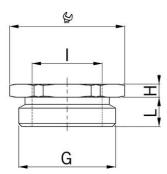

## Type approval: Reduktion MS EX

- · Outer thread Pg
- $\cdot$  Inner thread metric
- $\cdot$  with O-ring

| Article no:           | EX3500.36.40                                         |
|-----------------------|------------------------------------------------------|
| EAN:                  | 7611614176048                                        |
| Material              | Nickel-plated brass                                  |
| O-ring                | FPM                                                  |
| Operation temperature | -60°C / +100°C                                       |
| Protection class      | IP 66 / IP 68                                        |
| Test standard         | IEC EN 60079-0 / IEC EN 60079-7 / IEC EN<br>60079-31 |
| Gas                   | ll 2G Ex eb llC Gb                                   |
| Dust                  | II 2D Ex tb IIIC Db                                  |
| Zone                  | Gas 1 and 2 / dust 21 and 22                         |
| Certificate           | SEV 15 ATEX 0151                                     |
| IECEx Certificate     | IECEx SEV 15.0018                                    |
| CCC Certificate       | CCC 2022322313004717                                 |
| Thread outside        | Pg 36                                                |
| Internal thread       | M40x1.5                                              |
| Additional note       | -                                                    |
| Wrench size           | 50 mm                                                |
| Dimension (H)         | 4.5 mm                                               |
| Dimension L           | 8 mm                                                 |
| Note                  | -                                                    |
| Dispatch              | 10                                                   |