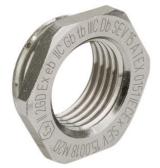

## Type approval: Reduktion MS EX

- · Outer thread Pg
- $\cdot$  Inner thread metric
- $\cdot$  with O-ring

| Article no:           | EX3500.36.40                                         |
|-----------------------|------------------------------------------------------|
| EAN:                  | 7611614176048                                        |
| Material              | Nickel-plated brass                                  |
| O-ring                | FPM                                                  |
| Operation temperature | -60°C / +100°C                                       |
| Protection class      | IP 66 / IP 68                                        |
| Test standard         | IEC EN 60079-0 / IEC EN 60079-7 / IEC EN<br>60079-31 |
| Gas                   | ll 2G Ex eb llC Gb                                   |
| Dust                  | II 2D Ex tb IIIC Db                                  |
| Zone                  | Gas 1 and 2 / dust 21 and 22                         |
| Certificate           | SEV 15 ATEX 0151                                     |
| IECEx Certificate     | IECEx SEV 15.0018                                    |
| CCC Certificate       | CCC 2022322313004717                                 |
| Thread outside        | Pg 36                                                |
| Internal thread       | M40x1.5                                              |
| Additional note       | -                                                    |
| Wrench size           | 50 mm                                                |
| Dimension (H)         | 4.5 mm                                               |
| Dimension L           | 8 mm                                                 |
| Note                  | -                                                    |
| Dispatch              | 10                                                   |