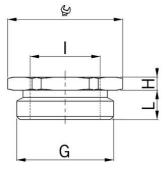

## **Accessories**

Type approval: Reduktion MS EX

- · Outer thread Pg
- · Inner thread metric
- · with O-ring

| Article no:           | EX3500.21.20                                      |
|-----------------------|---------------------------------------------------|
| EAN:                  | 7611614175973                                     |
| Material              | Nickel-plated brass                               |
| O-ring                | FPM                                               |
| Operation temperature | -60°C / +100°C                                    |
| Protection class      | IP 66 / IP 68                                     |
| Test standard         | IEC EN 60079-0 / IEC EN 60079-7 / IEC EN 60079-31 |
| Gas                   | II 2G Ex eb IIC Gb                                |
| Dust                  | II 2D Ex tb IIIC Db                               |
| Zone                  | Gas 1 and 2 / dust 21 and 22                      |
| Certificate           | SEV 15 ATEX 0151                                  |
| IECEx Certificate     | IECEx SEV 15.0018                                 |
| CCC Certificate       | CCC 2022322313004717                              |
| Thread outside        | Pg 21                                             |
| Internal thread       | M20x1.5                                           |
| Additional note       | -                                                 |
| Wrench size           | 30 mm                                             |
| Dimension (H)         | 3.5 mm                                            |
| Dimension L           | 7.5 mm                                            |
| Note                  | -                                                 |
| Dispatch              | 25                                                |