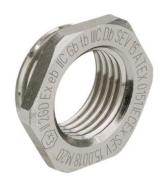

## **Accessories**

Type approval: Reduktion MS EX

- · Outer thread Pg
- · Inner thread metric
- · with O-ring

| Article no:           | EX3500.21.20                                      |
|-----------------------|---------------------------------------------------|
| EAN:                  | 7611614175973                                     |
| Material              | Nickel-plated brass                               |
| O-ring                | FPM                                               |
| Operation temperature | -60°C / +100°C                                    |
| Protection class      | IP 66 / IP 68                                     |
| Test standard         | IEC EN 60079-0 / IEC EN 60079-7 / IEC EN 60079-31 |
| Gas                   | II 2G Ex eb IIC Gb                                |
| Dust                  | II 2D Ex tb IIIC Db                               |
| Zone                  | Gas 1 and 2 / dust 21 and 22                      |
| Certificate           | SEV 15 ATEX 0151                                  |
| IECEx Certificate     | IECEx SEV 15.0018                                 |
| CCC Certificate       | CCC 2022322313004717                              |
| Thread outside        | Pg 21                                             |
| Internal thread       | M20x1.5                                           |
| Additional note       | -                                                 |
| Wrench size           | 30 mm                                             |
| Dimension (H)         | 3.5 mm                                            |
| Dimension L           | 7.5 mm                                            |
| Note                  | -                                                 |
| Dispatch              | 25                                                |