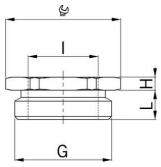

## **Accessories**

Type approval: Reduktion MS EX

- · Outer thread Pg
- · Inner thread metric
- · with O-ring

| <b>X3500.21.17</b><br>511614175966<br>ickel-plated brass<br>PM |
|----------------------------------------------------------------|
| ickel-plated brass                                             |
| PM                                                             |
|                                                                |
|                                                                |
| 50°C / +100°C                                                  |
| 66 / IP 68                                                     |
| C EN 60079-0 / IEC EN 60079-7 / IEC EN<br>0079-31              |
| 2G Ex eb IIC Gb                                                |
| 2D Ex tb IIIC Db                                               |
| as 1 and 2 / dust 21 and 22                                    |
| EV 15 ATEX 0151                                                |
| CEx SEV 15.0018                                                |
| CC 2022322313004717                                            |
| g 21                                                           |
| 116x1.5                                                        |
|                                                                |
| 0 mm                                                           |
| 5 mm                                                           |
| 5 mm                                                           |
|                                                                |
| 5                                                              |
| (C) (2 2 a a 1) (C) (C) (C) (C) (C) (C) (C) (C) (C) (C         |