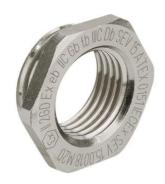

## **Accessories**

Type approval: Reduktion MS EX

- · Outer thread Pg
- · Inner thread metric
- · with O-ring

| <b>X3500.21.17</b><br>511614175966<br>ickel-plated brass<br>PM |
|----------------------------------------------------------------|
| ickel-plated brass                                             |
| PM                                                             |
|                                                                |
|                                                                |
| 50°C / +100°C                                                  |
| 66 / IP 68                                                     |
| C EN 60079-0 / IEC EN 60079-7 / IEC EN<br>0079-31              |
| 2G Ex eb IIC Gb                                                |
| 2D Ex tb IIIC Db                                               |
| as 1 and 2 / dust 21 and 22                                    |
| EV 15 ATEX 0151                                                |
| CEx SEV 15.0018                                                |
| CC 2022322313004717                                            |
| g 21                                                           |
| 116x1.5                                                        |
|                                                                |
| 0 mm                                                           |
| 5 mm                                                           |
| 5 mm                                                           |
|                                                                |
| 5                                                              |
| (C) (2 2 a a 1) (C) (C) (C) (C) (C) (C) (C) (C) (C) (C         |