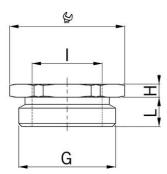

## Type approval: Reduktion MS EX

- · Outer thread Pg
- $\cdot$  Inner thread metric
- $\cdot$  with O-ring

| Article no:           | EX3500.11.10                                         |
|-----------------------|------------------------------------------------------|
| EAN:                  | 7611614175881                                        |
| Material              | Nickel-plated brass                                  |
| O-ring                | FPM                                                  |
| Operation temperature | -60°C / +100°C                                       |
| Protection class      | IP 66 / IP 68                                        |
| Test standard         | IEC EN 60079-0 / IEC EN 60079-7 / IEC EN<br>60079-31 |
| Gas                   | ll 2G Ex eb IIC Gb                                   |
| Dust                  | II 2D Ex tb IIIC Db                                  |
| Zone                  | Gas 1 and 2 / dust 21 and 22                         |
| Certificate           | SEV 15 ATEX 0151                                     |
| IECEx Certificate     | IECEx SEV 15.0018                                    |
| CCC Certificate       | CCC 2022322313004717                                 |
| Thread outside        | Pg 11                                                |
| Internal thread       | M10x1.5                                              |
| Additional note       | 1                                                    |
| Wrench size           | 21 mm                                                |
| Dimension (H)         | 3.0 mm                                               |
| Dimension L           | 6 mm                                                 |
| Note                  | -                                                    |
| Dispatch              | 50                                                   |

1 = Metric coarse-pitch thread (with VDE test report)

2 = Certificate SEV 15 ATEX 0152X / IECEx SEV 15.0019X

The norm interdicts to screw several reduction/enlarging fittings into each other!