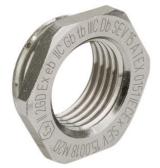

## Type approval: Reduktion MS EX

- · Outer thread Pg
- $\cdot$  Inner thread metric
- $\cdot$  with O-ring

| Article no:           | EX3500.11.10                                         |
|-----------------------|------------------------------------------------------|
| EAN:                  | 7611614175881                                        |
| Material              | Nickel-plated brass                                  |
| O-ring                | FPM                                                  |
| Operation temperature | -60°C / +100°C                                       |
| Protection class      | IP 66 / IP 68                                        |
| Test standard         | IEC EN 60079-0 / IEC EN 60079-7 / IEC EN<br>60079-31 |
| Gas                   | ll 2G Ex eb IIC Gb                                   |
| Dust                  | II 2D Ex tb IIIC Db                                  |
| Zone                  | Gas 1 and 2 / dust 21 and 22                         |
| Certificate           | SEV 15 ATEX 0151                                     |
| IECEx Certificate     | IECEx SEV 15.0018                                    |
| CCC Certificate       | CCC 2022322313004717                                 |
| Thread outside        | Pg 11                                                |
| Internal thread       | M10x1.5                                              |
| Additional note       | 1                                                    |
| Wrench size           | 21 mm                                                |
| Dimension (H)         | 3.0 mm                                               |
| Dimension L           | 6 mm                                                 |
| Note                  | -                                                    |
| Dispatch              | 50                                                   |