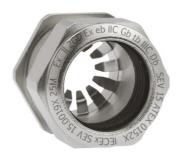

## AGRO cable glands Progress® EMC Rapid nickel-plated brass with contact dis

Type approval: Progress MS EMC Rapid EX

- · One-piece sealing insert
- · not overall length insulated

| Article no:           | EX1081.21.160                                                                                 |
|-----------------------|-----------------------------------------------------------------------------------------------|
| EAN:                  | 7611614212012                                                                                 |
| Material              | Nickel-plated brass                                                                           |
| Seal                  | TPE                                                                                           |
| O-ring                | FPM                                                                                           |
| Operation temperature | -60°C / +100°C                                                                                |
| Protection class      | IP 66 / IP 68 (up to 10 bar)                                                                  |
| Test standard         | IEC EN 60079-0 / IEC EN 60079-7 / IEC EN 60079-31                                             |
| Gas                   | II 2G Ex eb IIC Gb                                                                            |
| Dust                  | II 2D Ex tb IIIC Db                                                                           |
| Zone                  | Gas 1 and 2 / dust 21 and 22                                                                  |
| Certificate           | SEV 15 ATEX 0152X                                                                             |
| IECEx Certificate     | IECEx SEV 15.0019X                                                                            |
| CCC Certificate       | CCC 2022322313004811                                                                          |
| Properties            | For a quick installation of partially dismantled cables as well as thoroughly shielded cables |
| Entry thread (G)      | Pg 21                                                                                         |
| Clamping range min.   | 13.0 mm                                                                                       |
| Clamping range max.   | 16.0 mm                                                                                       |
| Wrench size           | 30 mm                                                                                         |
| Dimension (H)         | 30 mm                                                                                         |
| Thread length (L)     | 7 mm                                                                                          |
| Dispatch              | 25                                                                                            |