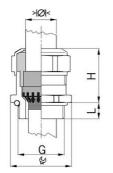

## AGRO cable glands Progress® EMC Rapid nickel-plated brass with contact dis

Type approval: Progress MS EMC Rapid EX

- · One-piece sealing insert
- · not overall length insulated

| Article no:           | EX1081.21.160                                                                                 |
|-----------------------|-----------------------------------------------------------------------------------------------|
| EAN:                  | 7611614212012                                                                                 |
| Material              | Nickel-plated brass                                                                           |
| Seal                  | TPE                                                                                           |
| O-ring                | FPM                                                                                           |
| Operation temperature | -60°C / +100°C                                                                                |
| Protection class      | IP 66 / IP 68 (up to 10 bar)                                                                  |
| Test standard         | IEC EN 60079-0 / IEC EN 60079-7 / IEC EN 60079-31                                             |
| Gas                   | II 2G Ex eb IIC Gb                                                                            |
| Dust                  | II 2D Ex tb IIIC Db                                                                           |
| Zone                  | Gas 1 and 2 / dust 21 and 22                                                                  |
| Certificate           | SEV 15 ATEX 0152X                                                                             |
| IECEx Certificate     | IECEx SEV 15.0019X                                                                            |
| CCC Certificate       | CCC 2022322313004811                                                                          |
| Properties            | For a quick installation of partially dismantled cables as well as thoroughly shielded cables |
| Entry thread (G)      | Pg 21                                                                                         |
| Clamping range min.   | 13.0 mm                                                                                       |
| Clamping range max.   | 16.0 mm                                                                                       |
| Wrench size           | 30 mm                                                                                         |
| Dimension (H)         | 30 mm                                                                                         |
| Thread length (L)     | 7 mm                                                                                          |
| Dispatch              | 25                                                                                            |