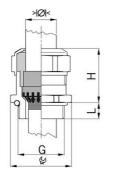

## AGRO cable glands Progress® EMC Rapid nickel-plated brass with contact dis

Type approval: Progress MS EMC Rapid EX

- · One-piece sealing insert
- · not overall length insulated

| Article no:           | EX1081.20.140                                                                                 |
|-----------------------|-----------------------------------------------------------------------------------------------|
| EAN:                  | 7611614211770                                                                                 |
| Material              | Nickel-plated brass                                                                           |
| Seal                  | TPE                                                                                           |
| O-ring                | FPM                                                                                           |
| Operation temperature | -60°C / +100°C                                                                                |
| Protection class      | IP 66 / IP 68 (up to 10 bar)                                                                  |
| Test standard         | IEC EN 60079-0 / IEC EN 60079-7 / IEC EN 60079-31                                             |
| Gas                   | II 2G Ex eb IIC Gb                                                                            |
| Dust                  | II 2D Ex tb IIIC Db                                                                           |
| Zone                  | Gas 1 and 2 / dust 21 and 22                                                                  |
| Certificate           | SEV 15 ATEX 0152X                                                                             |
| IECEx Certificate     | IECEx SEV 15.0019X                                                                            |
| CCC Certificate       | CCC 2022322313004811                                                                          |
| Properties            | For a quick installation of partially dismantled cables as well as thoroughly shielded cables |
| Entry thread (G)      | M20x1.5                                                                                       |
| Clamping range min.   | 11.0 mm                                                                                       |
| Clamping range max.   | 14.0 mm                                                                                       |
| Wrench size           | 24 mm                                                                                         |
| Dimension (H)         | 27 mm                                                                                         |
| Thread length (L)     | 6 mm                                                                                          |
| Dispatch              | 50                                                                                            |