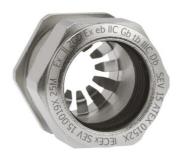

## AGRO cable glands Progress® EMC Rapid nickel-plated brass with contact dis

Type approval: Progress MS EMC Rapid EX

- · One-piece sealing insert
- · not overall length insulated

| Article no:           | EX1081.20.140                                                                                 |
|-----------------------|-----------------------------------------------------------------------------------------------|
| EAN:                  | 7611614211770                                                                                 |
| Material              | Nickel-plated brass                                                                           |
| Seal                  | TPE                                                                                           |
| O-ring                | FPM                                                                                           |
| Operation temperature | -60°C / +100°C                                                                                |
| Protection class      | IP 66 / IP 68 (up to 10 bar)                                                                  |
| Test standard         | IEC EN 60079-0 / IEC EN 60079-7 / IEC EN 60079-31                                             |
| Gas                   | II 2G Ex eb IIC Gb                                                                            |
| Dust                  | II 2D Ex tb IIIC Db                                                                           |
| Zone                  | Gas 1 and 2 / dust 21 and 22                                                                  |
| Certificate           | SEV 15 ATEX 0152X                                                                             |
| IECEx Certificate     | IECEx SEV 15.0019X                                                                            |
| CCC Certificate       | CCC 2022322313004811                                                                          |
| Properties            | For a quick installation of partially dismantled cables as well as thoroughly shielded cables |
| Entry thread (G)      | M20x1.5                                                                                       |
| Clamping range min.   | 11.0 mm                                                                                       |
| Clamping range max.   | 14.0 mm                                                                                       |
| Wrench size           | 24 mm                                                                                         |
| Dimension (H)         | 27 mm                                                                                         |
| Thread length (L)     | 6 mm                                                                                          |
| Dispatch              | 50                                                                                            |