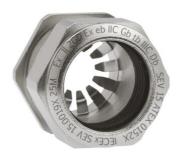

## **Short entry thread metric**

Type approval: Progress MS EMC Rapid EX

- · One-piece sealing insert
- · not overall length insulated

| Article no:           | EX1081.17.100                                                                                 |
|-----------------------|-----------------------------------------------------------------------------------------------|
| EAN:                  | 7611614211756                                                                                 |
| Material              | Nickel-plated brass                                                                           |
| Seal                  | TPE                                                                                           |
| O-ring                | FPM                                                                                           |
| Operation temperature | -60°C / +100°C                                                                                |
| Protection class      | IP 66 / IP 68 (up to 10 bar)                                                                  |
| Test standard         | IEC EN 60079-0 / IEC EN 60079-7 / IEC EN 60079-31                                             |
| Gas                   | II 2G Ex eb IIC Gb                                                                            |
| Dust                  | II 2D Ex tb IIIC Db                                                                           |
| Zone                  | Gas 1 and 2 / dust 21 and 22                                                                  |
| Certificate           | SEV 15 ATEX 0152X                                                                             |
| IECEx Certificate     | IECEx SEV 15.0019X                                                                            |
| CCC Certificate       | CCC 2022322313004811                                                                          |
| Properties            | For a quick installation of partially dismantled cables as well as thoroughly shielded cables |
| Entry thread (G)      | M16x1.5                                                                                       |
| Clamping range min.   | 8.0 mm                                                                                        |
| Clamping range max.   | 10.0 mm                                                                                       |
| Wrench size           | 18 mm                                                                                         |
| Dimension (H)         | 25 mm                                                                                         |
| Thread length (L)     | 5 mm                                                                                          |
| Dispatch              | 50                                                                                            |