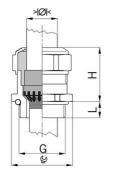

## **Short entry thread metric**

Type approval: Progress MS EMC Rapid EX

- · One-piece sealing insert
- · not overall length insulated

| Article no:           | EX1081.17.100                                                                                 |
|-----------------------|-----------------------------------------------------------------------------------------------|
| EAN:                  | 7611614211756                                                                                 |
| Material              | Nickel-plated brass                                                                           |
| Seal                  | TPE                                                                                           |
| O-ring                | FPM                                                                                           |
| Operation temperature | -60°C / +100°C                                                                                |
| Protection class      | IP 66 / IP 68 (up to 10 bar)                                                                  |
| Test standard         | IEC EN 60079-0 / IEC EN 60079-7 / IEC EN 60079-31                                             |
| Gas                   | II 2G Ex eb IIC Gb                                                                            |
| Dust                  | II 2D Ex tb IIIC Db                                                                           |
| Zone                  | Gas 1 and 2 / dust 21 and 22                                                                  |
| Certificate           | SEV 15 ATEX 0152X                                                                             |
| IECEx Certificate     | IECEx SEV 15.0019X                                                                            |
| CCC Certificate       | CCC 2022322313004811                                                                          |
| Properties            | For a quick installation of partially dismantled cables as well as thoroughly shielded cables |
| Entry thread (G)      | M16x1.5                                                                                       |
| Clamping range min.   | 8.0 mm                                                                                        |
| Clamping range max.   | 10.0 mm                                                                                       |
| Wrench size           | 18 mm                                                                                         |
| Dimension (H)         | 25 mm                                                                                         |
| Thread length (L)     | 5 mm                                                                                          |
| Dispatch              | 50                                                                                            |