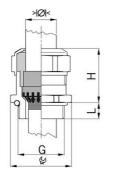

## AGRO cable glands Progress® EMC Rapid nickel-plated brass with contact dis

Type approval: Progress MS EMC Rapid EX

- · One-piece sealing insert
- · not overall length insulated

| Article no:           | EX1081.09.100                                                                                 |
|-----------------------|-----------------------------------------------------------------------------------------------|
| EAN:                  | 7611614211947                                                                                 |
| Material              | Nickel-plated brass                                                                           |
| Seal                  | TPE                                                                                           |
| O-ring                | FPM                                                                                           |
| Operation temperature | -60°C / +100°C                                                                                |
| Protection class      | IP 66 / IP 68 (up to 10 bar)                                                                  |
| Test standard         | IEC EN 60079-0 / IEC EN 60079-7 / IEC EN 60079-31                                             |
| Gas                   | II 2G Ex eb IIC Gb                                                                            |
| Dust                  | II 2D Ex tb IIIC Db                                                                           |
| Zone                  | Gas 1 and 2 / dust 21 and 22                                                                  |
| Certificate           | SEV 15 ATEX 0152X                                                                             |
| IECEx Certificate     | IECEx SEV 15.0019X                                                                            |
| CCC Certificate       | CCC 2022322313004811                                                                          |
| Properties            | For a quick installation of partially dismantled cables as well as thoroughly shielded cables |
| Entry thread          | Pg 9                                                                                          |
| Clamping range min.   | 8.0 mm                                                                                        |
| Clamping range max.   | 10.0 mm                                                                                       |
| Wrench size           | 18 mm                                                                                         |
| Dimension H           | 25 mm                                                                                         |
| Thread length L       | 6 mm                                                                                          |
| Dispatch              | 50                                                                                            |