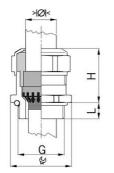

## AGRO cable glands Progress® EMC Rapid nickel-plated brass with contact dis

Type approval: Progress MS EMC Rapid EX

- · One-piece sealing insert
- · not overall length insulated

| Article no:           | EX1081.09.080                                                                                 |
|-----------------------|-----------------------------------------------------------------------------------------------|
| EAN:                  | 7611614211930                                                                                 |
| Material              | Nickel-plated brass                                                                           |
| Seal                  | TPE                                                                                           |
| O-ring                | FPM                                                                                           |
| Operation temperature | -60°C / +100°C                                                                                |
| Protection class      | IP 66 / IP 68 (up to 10 bar)                                                                  |
| Test standard         | IEC EN 60079-0 / IEC EN 60079-7 / IEC EN 60079-31                                             |
| Gas                   | II 2G Ex eb IIC Gb                                                                            |
| Dust                  | II 2D Ex tb IIIC Db                                                                           |
| Zone                  | Gas 1 and 2 / dust 21 and 22                                                                  |
| Certificate           | SEV 15 ATEX 0152X                                                                             |
| IECEx Certificate     | IECEx SEV 15.0019X                                                                            |
| CCC Certificate       | CCC 2022322313004811                                                                          |
| Properties            | For a quick installation of partially dismantled cables as well as thoroughly shielded cables |
| Entry thread          | Pg 9                                                                                          |
| Clamping range min.   | 6.0 mm                                                                                        |
| Clamping range max.   | 8.0 mm                                                                                        |
| Wrench size           | 18 mm                                                                                         |
| Dimension H           | 23 mm                                                                                         |
| Thread length L       | 6 mm                                                                                          |
| Dispatch              | 50                                                                                            |