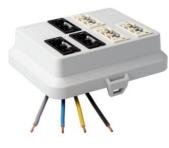

## AK2-WA8 Cover, 6x3p (connected 3+3) WAGO

- · Black and white parts can be switched separately.
- Equipped with VD wire 2.5 mm<sup>2</sup>.
- · All connectors are equiped with locking.
- $\cdot\,$  Suitable for WAGO WINSTA® MIDI or Wieland gesis® CLASSIC GST18®