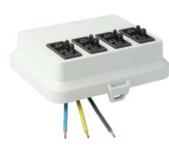

## AK2-W8 Cover, 4x3p Wieland

- · Equipped with VD wire 2.5 mm<sup>2</sup>.
- · All connectors are equiped with locking.
- · Prefabricated with halogen-free connection wires 2.5 mm<sup>2</sup>
- · Suitable for WAGO WINSTA® MIDI or Wieland gesis® CLASSIC GST18®

| AT6041              |
|---------------------|
| 127917139           |
| 8712259182759       |
| 125 mm              |
| 100 mm              |
| 42 mm               |
| 3 pole              |
| 4x 3pole, black     |
| 2,5 mm <sup>2</sup> |
| IP20                |
| Snap on             |
| grey - RAL 7035     |
| Yes                 |
| 10                  |
|                     |