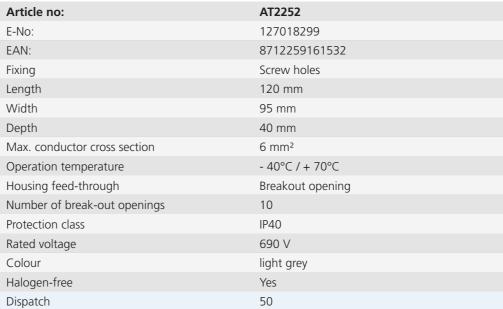

## AK2-S enclosure base IP40

- Packed per junction box 3 KBS 16 mm slide inlets and 1 shutter slide.
- Specially designed for applications without mounting plate.
- Matching AK2 front part can be ordered separately.
- Suitable for cable trays from Legrand (Van Geel), Stago, Niedax, Vergokan, PUK and OBO.
- Suitable for cable support systems from well-known manufacturers

The AK2 modular system can cover a wide range of applications, as it offers the right solution for all installation tasks. The modular system consists of a basic box, a front part and attachment accessories in numerous variants. This allows individually configured boxes to be assembled for pluggable electrical installation.