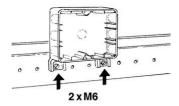

## AK2-S enclosure base IP40

- Packed per junction box 3 KBS 16 mm slide inlets and 1 shutter slide.
- Specially designed for applications without mounting plate.
- Matching AK2 front part can be ordered separately.
- Suitable for cable trays from Legrand (Van Geel), Stago, Niedax, Vergokan, PUK and OBO.
- Suitable for cable support systems from well-known manufacturers