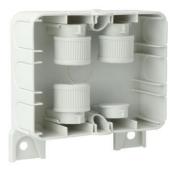

## AK2-S enclosure base IP40

- Packed per junction box 3 KBS 16 mm slide inlets and 1 shutter slide.
- Specially designed for applications without mounting plate.
- Matching AK2 front part can be ordered separately.
- Suitable for cable trays from Legrand (Van Geel), Stago, Niedax, Vergokan, PUK and OBO.
- Suitable for cable support systems from well-known manufacturers

The AK2 modular system can cover a wide range of applications, as it offers the right solution for all installation tasks. The modular system consists of a basic box, a front part and attachment accessories in numerous variants. This allows individually configured boxes to be assembled for pluggable electrical installation.