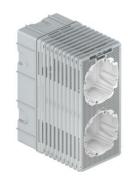

## **Universal equipment carrier**

- · compatible with Feller SNAPFIX®
- · can be extended in steps of 100 mm (max. 360 mm) using extension panels 1159-23 (50 mm) and 1159-27 (100mm)

| Article no:                        | 9958.25       |
|------------------------------------|---------------|
| E-No:                              | 372911219     |
| EAN:                               | 7611614187228 |
| Material                           | Polyethylene  |
| Combination                        | 2x1 NUP       |
| Length                             | 100 mm        |
| Width                              | 220 mm        |
| Height                             | 70-160 mm     |
| Combination conduit entries M20/25 | 6             |
| Dispatch                           | 5             |

Universal equipment carrier for securely attaching electrical installations in or to heat-insulating external facades. Stable attachment of external lights, sockets, motion detectors, external temperature sensors, radio receivers, anemometers, cameras, letter boxes and much more.

- · compatible with Feller SNAPFIX®
- · Secure attachment of various equipment to or in insulated external facades.
- · Prevents heat bridges
- · Quick installation with snap-in connections
- · For insulation thicknesses of 60 to 360 mm