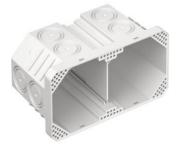

## Flush-mounting back boxes with glow wire test 850°

💥 850 °C

**Š** 

- · compatible with Feller SNAPFIX®
- Essential in timber construction
- Electrically well-insulated, shock and pressure-resistant.
- Flat bearing surface thanks to 4 support points
- For device screws Ø 3 mm
- · Max. tightening torque 0.5 Nm

| Article no:                        | 9922.850      |
|------------------------------------|---------------|
| E-No:                              | 372601129     |
| EAN:                               | 7611614238081 |
| Combination                        | 2x1           |
| Length                             | 130 mm        |
| Width                              | 70 mm         |
| Depth                              | 70 mm         |
| Combination conduit entries M20/25 | 14            |
| Dispatch                           | 50            |

The in-wall boxes without halogene are suitable for installations on combustible materials. The boxes are produced in white polyproplene and have successfully passed the glow wire test at 850° C according to EN 60695-2-11.

- · Essential in timber construction
- · Electrically well-insulated, shock and pressure-resistant.
- · Flat bearing surface thanks to 4 support points
- · compatible with Feller SNAPFIX®