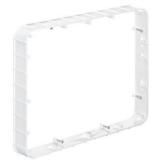

## **Extension pieces for extra-large flush-mounted junction boxes**

| Article no:     | 9917.68        |
|-----------------|----------------|
| E-No:           | 155991908      |
| EAN:            | 7611614261836  |
| Length          | 397 mm         |
| Width           | 297 mm         |
| Depth           | 45 mm          |
| For type number | 9917 / 9917.21 |
| Dispatch        | 5              |

The extra-large junction boxes are designed as a modular system: two alternative base units are available - one with a smaller and one with a greater depth - and the electrician can choose from a range of matching extension pieces (for extra depth), plastering covers, screwed-on covers, waterproof covers and universal covers.

- · Quick and secure installation using pre-inserted nails
- Increased robustness
- · Conduit markings for drilling diameters
- · Stackable