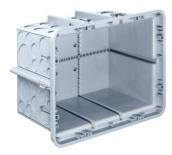

Extra-large flush-mounted junction boxes

The extra-large junction boxes are designed as a modular system: two alternative base units are available - one with a smaller and one with a greater depth - and the electrician can choose from a range of matching extension pieces (for extra depth), plastering covers, screwed-on covers, waterproof covers and universal covers.

· Quick and secure installation using pre-inserted nails

- · Increased robustness
- · Conduit markings for drilling diameters
  - Stackable