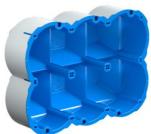

## Quickbox® Maxi 3x2

- compatible with Feller SNAPFIX®
- One-gang boxes for sound insulation walls in buildings
- Maintains the wall's sound insulation protection
- also for opposing installation
- for plate thickness >10 40 mm
- · For device screws Ø 3 mm
- · Max. tightening torque 0.5 Nm
- · Pipes must be sealed with sealing plugs on both sides of the pipes!

Sound insulation box for use in walls with increased demands on sound protection. The solid box body with additional sound insulation sheathing absorbs and reflects sound, which prevents disturbances in adjacent rooms. Sound insulation is the same as if no installation boxes were installed.

- · compatible with Feller SNAPFIX®
- Tube entries up to M25
- Maintains the wall's sound insulation protection
- also for opposing installation
- Retrofitting is possible
- Installation up to 3x2 combination