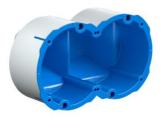

## Quickbox® Maxi 2x1

- · compatible with Feller SNAPFIX®
- · One-gang boxes for sound insulation walls in buildings
- $\cdot$  Maintains the wall's sound insulation protection
- also for opposing installation
- $\cdot~$  for plate thickness >10 40 mm
- · For device screws Ø 3 mm
- $\cdot~$  Max. tightening torque 0.5 Nm
- · Pipes must be sealed with sealing plugs on both sides of the pipes!

Sound insulation box for use in walls with increased demands on sound protection. The solid box body with additional sound insulation sheathing absorbs and reflects sound, which prevents disturbances in adjacent rooms. Sound insulation is the same as if no installation boxes were installed.

- · compatible with Feller SNAPFIX®
- Tube entries up to M25
- · Maintains the wall's sound insulation protection
- · also for opposing installation
- Retrofitting is possible
- Installation up to 3x2 combination