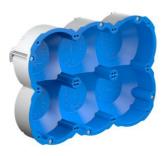

## **SOUND INSULATION BOX**

## Quickbox® 3x2

- · compatible with Feller SNAPFIX®
- · One-gang boxes for sound insulation walls in buildings
- · Maintains the wall's sound insulation protection
- · also for opposing installation
- · for plate thickness >10 40 mm
- · For device screws Ø 3 mm
- · Max. tightening torque 0.5 Nm

Sound insulation box for use in walls with increased demands on sound protection. The solid box body with additional sound insulation sheathing absorbs and reflects sound, which prevents disturbances in adjacent rooms. Sound insulation is the same as if no installation boxes were installed.