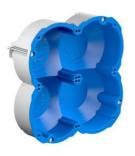

## Quickbox® 2x2

- · compatible with Feller SNAPFIX®
- · One-gang boxes for sound insulation walls in buildings
- · Maintains the wall's sound insulation protection
- · also for opposing installation
- · for plate thickness >10 40 mm
- · For device screws Ø 3 mm
- · Max. tightening torque 0.5 Nm

| Article no: | 9798-77.04    |
|-------------|---------------|
| E-No:       | 372630049     |
| EAN:        | 7611614243788 |
| Combination | 2x2           |
| Drill Ø     | 83 mm         |
| Length      | 145 mm        |
| Width       | 145 mm        |
| Depth       | 50 mm         |
| Dispatch    | 5             |
|             |               |

Sound insulation box for use in walls with increased demands on sound protection. The solid box body with additional sound insulation sheathing absorbs and reflects sound, which prevents disturbances in adjacent rooms. Sound insulation is the same as if no installation boxes were installed.