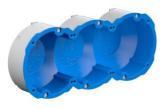

## SOUND INSULATION BOX

## Quickbox® 3x1

- · compatible with Feller SNAPFIX®
- · One-gang boxes for sound insulation walls in buildings
- · Maintains the wall's sound insulation protection
- $\cdot$  also for opposing installation
- for plate thickness >10 40 mm
- · For device screws Ø 3 mm
- · Max. tightening torque 0.5 Nm

Sound insulation box for use in walls with increased demands on sound protection. The solid box body with additional sound insulation sheathing absorbs and reflects sound, which prevents disturbances in adjacent rooms. Sound insulation is the same as if no installation boxes were installed.