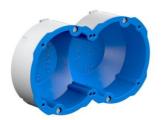

## Quickbox® 2x1

- · compatible with Feller SNAPFIX®
- · One-gang boxes for sound insulation walls in buildings
- · Maintains the wall's sound insulation protection
- · also for opposing installation
- · for plate thickness >10 40 mm
- · For device screws Ø 3 mm
- Max. tightening torque 0.5 Nm

| Article no: | 9798-77.02    |
|-------------|---------------|
| E-No:       | 372630029     |
| EAN:        | 7611614243764 |
| Combination | 2x1           |
| Drill Ø     | 83 mm         |
| Length      | 145 mm        |
| Width       | 83 mm         |
| Depth       | 50 mm         |
| Dispatch    | 5             |

Sound insulation box for use in walls with increased demands on sound protection. The solid box body with additional sound insulation sheathing absorbs and reflects sound, which prevents disturbances in adjacent rooms. Sound insulation is the same as if no installation boxes were installed.