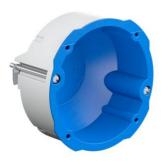

## **SOUND INSULATION BOX**

- · compatible with Feller SNAPFIX®
- · One-gang boxes for sound insulation walls in buildings
- · Maintains the wall's sound insulation protection
- · also for opposing installation
- for plate thickness >10 40 mm
- · For device screws Ø 3 mm
- · Max. tightening torque 0.5 Nm

Sound insulation box for use in walls with increased demands on sound protection. The solid box body with additional sound insulation sheathing absorbs and reflects sound, which prevents disturbances in adjacent rooms. Sound insulation is the same as if no installation boxes were installed.