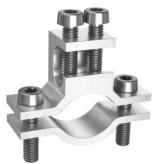

## **Earthing and equipotential bonding**

- $\cdot$  for 4 to 50 mm² cables or circular conductors up to Ø 8 mm
- · low contact resistance due to two terminals
- Tinned brass

| Article no:            | 9605          |
|------------------------|---------------|
| E-No:                  | 156840331     |
| EAN:                   | 7611614031200 |
| Nominal size           | 3/8" - 3/4"   |
| Diameter of tube in mm | 16,6-26,5     |
| Wire diameter in mm    | ≤ 8.0         |
| Dispatch               | 10            |

- · For connecting metallic conduits to the main potential equalisation point
- · Durable contact between conduit and potential equalisation conductor
- · Two contact screws provide large conductor contact surface
- · Easy connection of multiple adjacent conduits to the potential equalisation point without interrupting the potential equalisation conductor
- · Potential equalisation is not interrupted when removing a conduit