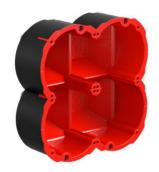

## Fire protection cavity wall box

## Quickbox® Maxi HWD 90 2x2

- · compatible with Feller SNAPFIX®
- · for F30-F90 or EI30-EI90 fire-protection walls
- · VKF Approval 26831
- · also for opposing installation
- · for plate thickness >10 40 mm
- · matching plug-in cover for Art. No. 9498-77 New Look one Art. No. 9919.10
- · For device screws Ø 3 mm
- · Max. tightening torque 0.5 Nm
- · Pipes must be sealed with sealing plugs on both sides of the pipes!

HWD 90 cavity wall boxes for EI30-EI90 fire-protection walls ensure certified and fire-protection compliant electrical installation. Intelligent AFS technology reacts immediately to fire and heat and automatically seals the installation opening. This guarantees the fire resistance class of the fire-protection wall and secures escape routes. Use in all fire-protection walls and the fire-resistance duration of up to 90 minutes ensures maximum flexibility, even when the planning is changed. At the same time, it also maintains the wall's sound insulation requirements.