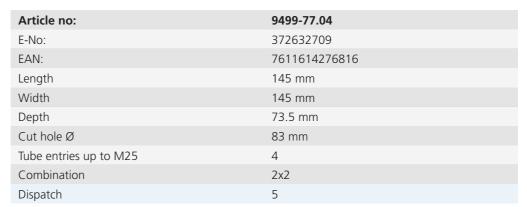

## Fire protection cavity wall box



## Quickbox® Maxi HWD 90 2x2

- · compatible with Feller SNAPFIX®
- · for F30-F90 or EI30-EI90 fire-protection walls
- · VKF Approval 26831
- · also for opposing installation
- · for plate thickness >10 40 mm
- · matching plug-in cover for Art. No. 9498-77 New Look one Art. No. 9919.10
- · For device screws Ø 3 mm
- · Max. tightening torque 0.5 Nm
- · Pipes must be sealed with sealing plugs on both sides of the pipes!





HWD 90 cavity wall boxes for EI30-EI90 fire-protection walls ensure certified and fire-protection compliant electrical installation. Intelligent AFS technology reacts immediately to fire and heat and automatically seals the installation opening. This guarantees the fire resistance class of the fire-protection wall and secures escape routes. Use in all fire-protection walls and the fire-resistance duration of up to 90 minutes ensures maximum flexibility, even when the planning is changed. At the same time, it also maintains the wall's sound insulation requirements.

- · compatible with Feller SNAPFIX®
- · For fire-protection walls F30-F90 or EI30-EI90
- · Maintains the wall's sound insulation protection
- · Retrofitting also possible
- · With fire-protection cover, can be used as a juncti