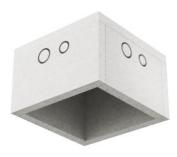

## Installation housing AGRO ThermoX® Lite

- · Pre-drilled M20 and M25 pipe entries
- · Tested with the most common LED spotlights
- · For insulated or uninsulated false or suspended ceilings
- · Building material class A2-s1, d0, can serve as preventive fire protection
- · Fully closed installation housing despite conduit entries

The new ThermoX® Lite product line is designed as a range of temperature-resistant housings for recessed lights. With its knock-in conduit entries, it is unique on the gypsum-fibre market. This range has been designed and tested for flexible installation of rigid and swivel luminaires with different mounting depths to ensure maximum durability.