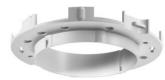

## ThermoX® installation housing

ThermoX® installation housing for installing halogen and pivoting recessed LED luminaires in various ceiling structures. The housing protects the surrounding material (moisture barrier foil, insulation etc.) from the lamp's extreme operating temperatures and creates an air-tight closure.

- · Installation housing for halogen luminaires (low voltage and high voltage)
- · Fire-preventive and air-tight
- · For insulated hollow ceilings
- · Two different front part types
- · Integrated transformer closing cap
- · Ceiling exits (CE) up to Ø 86 mm
- · Installation from either above or below