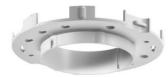

## ThermoX® individual front rings

· for retrofitting or as spare part

| Article no:         | 9300-41       |
|---------------------|---------------|
| EAN:                | 4013456152618 |
| Ceiling exit (CE) Ø | 68 mm         |
| Dispatch            | 10            |