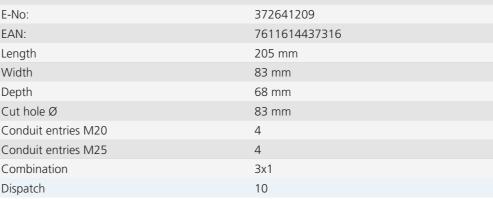

## Quickbox® ECON Pro 3x1

- compatible with Feller SNAPFIX®
- Airtight design with sealing membranes
- Toolless pipe inlets
- M20 & M25 Pipe Inlets
- No shadow gaps of the covers
- Pipe inlet 90° swivelling