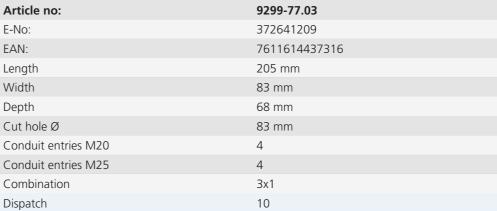

## Quickbox® ECON Pro 3x1

- compatible with Feller SNAPFIX®
- Airtight design with sealing membranes
- Toolless pipe inlets
- M20 & M25 Pipe Inlets
- No shadow gaps of the covers
- Pipe inlet 90° swivelling