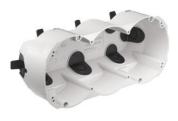

## **Quickbox® ECON Pro**

(850°C

## Quickbox® ECON Pro 3x1

- compatible with Feller SNAPFIX®
- Airtight design with sealing membranes
- Toolless pipe inlets
- M20 & M25 Pipe Inlets
- No shadow gaps of the covers
- Pipe inlet 90° swivelling

The airtight cavity wall box Quickbox® ECON Pro ensures airtightness of the electrical installation on a new level. The innovative opening lug facilitates installation while ensuring retention of the conduit. Particularly easy to install thanks to tool-free pipe entry, which allows the pipes to be swiveled by up to 90° during installation.