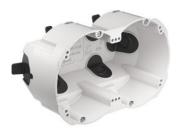

## **Quickbox® ECON Pro**

(850°C

The airtight cavity wall box Quickbox® ECON Pro ensures airtightness of the electrical installation on a new level. The innovative opening lug facilitates installation while ensuring retention of the conduit. Particularly easy to install thanks to tool-free pipe entry, which allows the pipes to be swiveled by up to 90° during installation.

- · compatible with Feller SNAPFIX®
- · Toolless pipe insertion thanks to innovative opening lug with retainer
- · Pipes can be swivelled by up to 90° during installation
- · Elastic sealing membrane guarantees air-tightness
- · No more shadow gaps with covers on smooth surfaces
- · More space in the combinations for easier and faster wiring