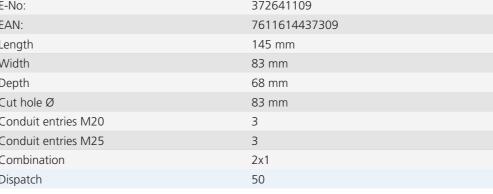

## **Quickbox® ECON Pro 2x1**

- compatible with Feller SNAPFIX®
- Airtight design with sealing membranes
- Toolless pipe inlets
- M20 & M25 Pipe Inlets
- No shadow gaps of the covers
- Pipe inlet 90° swivelling