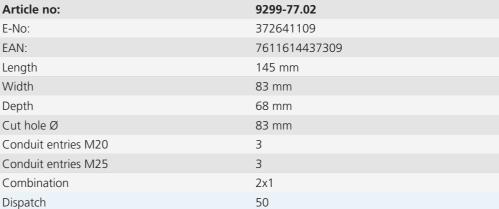

## **Quickbox® ECON Pro 2x1**

- compatible with Feller SNAPFIX®
- Airtight design with sealing membranes
- Toolless pipe inlets
- M20 & M25 Pipe Inlets
- No shadow gaps of the covers
- Pipe inlet 90° swivelling