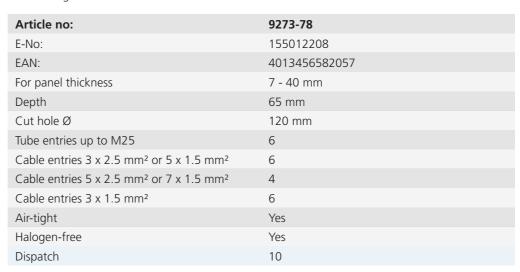

## Junction box Ø 120 mm O-range ECON®, air-tight, Depth 65 mm, halogen-free

- · Air-tight design with sealing membranes
- · for 2 electrical circuits through separator wall 9073-20
- · receptacle for TS 35 standard rail
- · with stable holding ring
- · Cutting the installation opening with bi-metal cutter 1082-20 or VARIOCUT 1089-00
- · including cover and screws