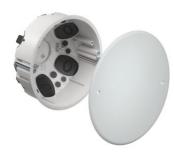

## Junction box 120 mm air-tight

**LUFTDICHT** 

## Junction box Ø 120 mm O-range ECON®, air-tight, Depth 65 mm, halogen-free

- · Air-tight design with sealing membranes
- · for 2 electrical circuits through separator wall 9073-20
- · receptacle for TS 35 standard rail
- · with stable holding ring
- · Cutting the installation opening with bi-metal cutter 1082-20 or VARIOCUT 1089-00
- · including cover and screws

Air-tight  $\emptyset$  120 mm junction box with ECON® technology for an energy-efficient electrical installation in accordance with GEG. Extremely easy fitting thanks to toolless cable and conduit entry. The sealing membranes guarantee permanent air-tightness and at the same time retention of the cable or conduit. The large box volume provides plenty of installation space for various cable connections.

- · Installation in Ø 120 mm cut hole
- · Elastic sealing membrane for guaranteed air-tightness
- $\cdot$  Toolless cable and conduit entry

O-range ECON® tight