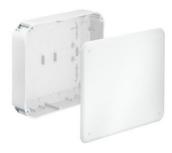

## Junction casing 235 x 205 x 72 mm

- $\cdot$  for installation: DIN terminal strips, TS 35 standard rails for terminal strips, etc., terminal blocks up to 16 mm<sup>2</sup>
- · with drilling template (supplied)
- · including cover

| Article no:                                           | 9197-77            |
|-------------------------------------------------------|--------------------|
| E-No:                                                 | 155113029          |
| EAN:                                                  | 4013456230316      |
| Length                                                | 235 mm             |
| Width                                                 | 205 mm             |
| Depth                                                 | 72 mm              |
| Cut hole Ø                                            | 4 x 68 mm          |
| Break-out openings Ø 20 mm                            | 8                  |
| Break-out openings Ø 25 mm                            | 2                  |
| Break-out openings Ø 32 mm                            | 2                  |
| Cable entries for NYM and low-voltage cabling         | Yes                |
| For terminals up to                                   | 16 mm <sup>2</sup> |
| Maximum of 3 electrical circuits with separator walls | Yes                |
| Halogen-free                                          | Yes                |
| Dispatch                                              | 10                 |