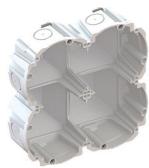

## Quickbox® Kombi 2x2

- · for plate thickness 7 35 mm
- · indispensable in light and column construction
- · Retrofitting is possible
- Extremely robust construction
- · For device screws Ø 3 mm
- · Max. tightening torque 0.5 Nm

The well-known AGRO cavity wall box with proven lug fastening technology and improved product features. A practical design and a targeted selection of pipe entries allow a wide range of possible uses. Additional special applications such as installation in thinly planked walls with the aid of the zero clamping lug round off the diverse range. The certifications from Electrosuisse and ESTI document the high quality standards.