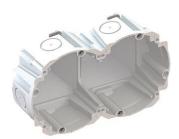

## Quickbox® Kombi 2x1

- · compatible with Feller SNAPFIX®
- · for plate thickness 7 35 mm
- · indispensable in light and column construction
- · Retrofitting is possible
- · Extremely robust construction
- · For device screws Ø 3 mm
- · Max. tightening torque 0.5 Nm

| Article no:         | 9098-77.02    |
|---------------------|---------------|
| E-No:               | 372630109     |
| EAN:                | 7611614202570 |
| Combination         | 2x1           |
| Cut hole Ø          | 83 mm         |
| Length              | 145 mm        |
| Width               | 83 mm         |
| Depth               | 65 mm         |
| Conduit entries M20 | 6             |
| Conduit entries M25 | 6             |
| Dispatch            | 50            |
|                     |               |