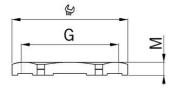

## **Entry thread metric**

· Metric thread

| Article no:           | 8012.85LF                                                    |
|-----------------------|--------------------------------------------------------------|
| E-No:                 | 126384110                                                    |
| EAN:                  | 7611614347912                                                |
| Material              | Brass CuZn21Si3P lead-free                                   |
| Surface               | Nickel-plated                                                |
| Identification        | 1 groove                                                     |
| Execution             | Hexagonal design                                             |
| Operation temperature | -60°C / +200°C                                               |
| Properties            | EMC lock nut with cutting teeth for optimised shield contact |
| Entry thread (G)      | M12x1.5                                                      |
| Wrench size           | 15 mm                                                        |
| Material thickness    | 3.0 mm                                                       |
| Dispatch              | 25                                                           |