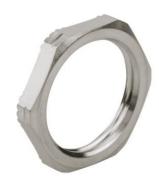

## EMC Lock nuts AgreenO nickel-plated brass lead-free with cutter teeth

## **Entry thread metric**

· Metric thread

| Article no:           | 8012.85LF                                                    |
|-----------------------|--------------------------------------------------------------|
| E-No:                 | 126384110                                                    |
| EAN:                  | 7611614347912                                                |
| Material              | Brass CuZn21Si3P lead-free                                   |
| Surface               | Nickel-plated                                                |
| Identification        | 1 groove                                                     |
| Execution             | Hexagonal design                                             |
| Operation temperature | -60°C / +200°C                                               |
| Properties            | EMC lock nut with cutting teeth for optimised shield contact |
| Entry thread (G)      | M12x1.5                                                      |
| Wrench size           | 15 mm                                                        |
| Material thickness    | 3.0 mm                                                       |
| Dispatch              | 25                                                           |