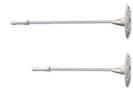

## Screw dowels to modular support for devices

· Building materials: Concrete, Hollow block made from lightweight concrete, Vertically perforated brick, Perforated sand-lime brick, Solid sand-lime brick, Natural stone with dense structure, Solid block made from lightweight concrete, Solid brick

| Article no:                | 650342        |
|----------------------------|---------------|
| E-No:                      | 165151800     |
| EAN:                       | 7611614313146 |
| min. hole depth            | 60 mm         |
| Drill Ø                    | 8 mm          |
| for insulation thicknesses | 140-170 mm    |
| Length                     | 180 mm        |
| Dispatch                   | 10            |